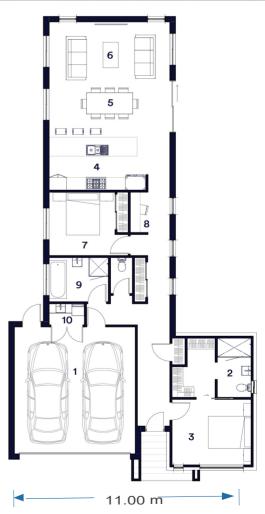

## **BRIGHTON 161**

## **Features**

- Stone bench tops
- High ceilings
- Air conditioning
- Blinds & Fly screens
- Fenced & Landscaped

| Living         | 120.20m <sup>2</sup> |
|----------------|----------------------|
| Garage         | 37.40m <sup>2</sup>  |
| Alfresco       | - m <sup>2</sup>     |
| Porch          | 3.50m <sup>2</sup>   |
| Total          | 161.20m <sup>2</sup> |
| Overall width  | 11.00m               |
| Overall length | 29.00m               |

<sup>\*</sup>All floor plans can be flipped and altered to fit your block