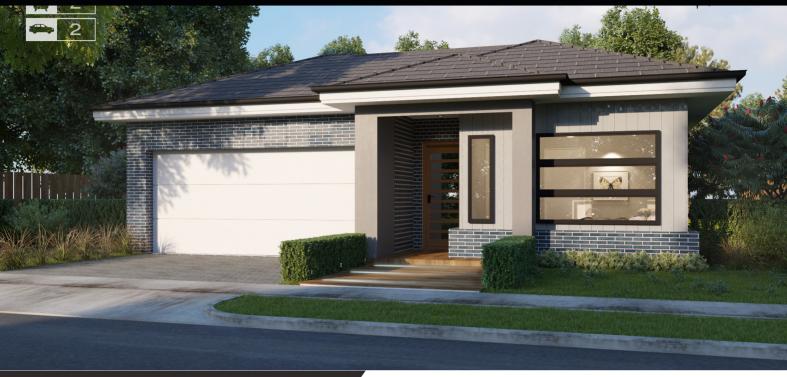

## **BRIGHTON 161**

## **Features**

- Stone bench tops
- High ceilings
- Air conditioning
- Blinds & Fly screens
- Fenced & Landscaped

| Living         | 120.20m <sup>2</sup> |
|----------------|----------------------|
| Garage         | 37.40m <sup>2</sup>  |
| Alfresco       | - m <sup>2</sup>     |
| Porch          | 3.50m <sup>2</sup>   |
| Total          | 161.20m <sup>2</sup> |
| Overall width  | 11.00m               |
| Overall length | 29.00m               |

<sup>\*</sup> Photos and images are for illustrative purposes only and may include additional items that are not supplied by Arcadia Homes QLD. All dimensions and measurements shown are indicative only, please contact Arcadia Homes QLD for more information.